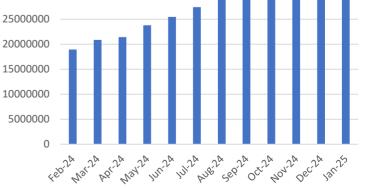

## January 2025

| Employers                                                   | 1/31/2025       | 12/31/2024      | Change         |
|-------------------------------------------------------------|-----------------|-----------------|----------------|
| Employers Registered                                        | 6,698           | 6,690           | 8              |
| Employers That Started Payroll Deductions (Since Inception) | 3,383           | 3,346           | 37             |
| Employers Facilitating Deductions (last 90 days)            | 2,876           | 2,849           | 27             |
| Self-Exempted Employers                                     | 13,716          | 13,690          | 26             |
| Employee/Savers                                             | 1/31/2025       | 12/31/2024      | Change         |
| Funded Accounts                                             | 30,109          | 30,131          | -22            |
| Payroll Contributing Accounts                               | 35,411          | 34,694          | 717            |
| Opt-Out Rate (first 30 days)                                | 18.24%          | 18.22%          | 0.02%          |
| Multiple Employer Accounts                                  | 8,864           | 8,667           | 197            |
| Self-Enrolled Accounts                                      | 290             | 289             | 1              |
| Funding                                                     | 1/31/2025       | 12/31/2024      | Change         |
| Total Assets                                                | \$37,107,555.08 | \$35,197,998.37 | \$1,909,556.71 |
| Average Funded Account Balance                              | \$1,232.44      | \$1,168.17      | \$64.27        |
| Total Contributions                                         | \$39,913,781.19 | \$37,966,684.97 | \$1,947,096.22 |
| Average Monthly Contribution Amount                         | \$125.45        | \$126.61        | -\$1.16        |
| Median Monthly Contribution Amount                          | \$83.22         | \$83.16         | \$0.06         |
| Average Contribution Rate                                   | 3.38%           | 3.37%           | 0.01%          |
| Amount of Withdrawals                                       | \$6,152,671.62  | \$5,466,978.34  | \$685,693.28   |
| Accounts with a Full Withdrawal                             | 4,124           | 3,796           | 328            |
| Accounts with a Partial Withdrawal                          | 1,521           | 1,396           | 125            |
| Withdrawal Rate                                             | 11.65%          | 10.94%          | 0.71%          |