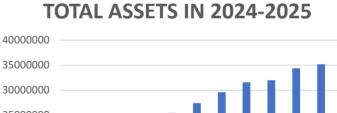

## January 2025

| Employers                                                   | 1/31/2025       | 12/31/2024      | Change         |
|-------------------------------------------------------------|-----------------|-----------------|----------------|
| Employers Registered                                        | 6,698           | 6,690           | 8              |
| Employers That Started Payroll Deductions (Since Inception) | 3,383           | 3,346           | 37             |
| Employers Facilitating Deductions (last 90 days)            | 2,876           | 2,849           | 27             |
| Self-Exempted Employers                                     | 13,716          | 13,690          | 26             |
| Employee/Savers                                             | 1/31/2025       | 12/31/2024      | Change         |
| Funded Accounts                                             | 30,109          | 30,131          | -22            |
| Payroll Contributing Accounts                               | 35,411          | 34,694          | 717            |
| Opt-Out Rate (first 30 days)                                | 18.24%          | 18.22%          | 0.02%          |
| Multiple Employer Accounts                                  | 8,864           | 8,667           | 197            |
| Self-Enrolled Accounts                                      | 290             | 289             | 1              |
| Funding                                                     | 1/31/2025       | 12/31/2024      | Change         |
| Total Assets                                                | \$37,107,555.08 | \$35,197,998.37 | \$1,909,556.71 |
| Average Funded Account Balance                              | \$1,232.44      | \$1,168.17      | \$64.27        |
| Total Contributions                                         | \$39,913,781.19 | \$37,966,684.97 | \$1,947,096.22 |
| Average Monthly Contribution Amount                         | \$125.45        | \$126.61        | -\$1.16        |
| Median Monthly Contribution Amount                          | \$83.22         | \$83.16         | \$0.06         |
| Average Contribution Rate                                   | 3.38%           | 3.37%           | 0.01%          |
| Amount of Withdrawals                                       | \$6,152,671.62  | \$5,466,978.34  | \$685,693.28   |
| Accounts with a Full Withdrawal                             | 4,124           | 3,796           | 328            |
| Accounts with a Partial Withdrawal                          | 1,521           | 1,396           | 125            |
| Withdrawal Rate                                             | 11.65%          | 10.94%          | 0.71%          |