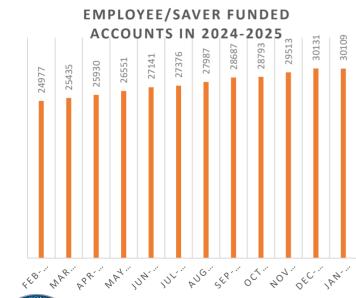

## January 2025

| Employers                                                   | 1/31/2025       | 12/31/2024      | Change         |
|-------------------------------------------------------------|-----------------|-----------------|----------------|
| Employers Registered                                        | 6,698           | 6,690           | 8              |
| Employers That Started Payroll Deductions (Since Inception) | 3,383           | 3,346           | 37             |
| Employers Facilitating Deductions (last 90 days)            | 2,876           | 2,849           | 27             |
| Self-Exempted Employers                                     | 13,716          | 13,690          | 26             |
| Employee/Savers                                             | 1/31/2025       | 12/31/2024      | Change         |
| Funded Accounts                                             | 30,109          | 30,131          | -22            |
| Payroll Contributing Accounts                               | 35,411          | 34,694          | 717            |
| Opt-Out Rate (first 30 days)                                | 18.24%          | 18.22%          | 0.02%          |
| Multiple Employer Accounts                                  | 8,864           | 8,667           | 197            |
| Self-Enrolled Accounts                                      | 290             | 289             | 1              |
| Funding                                                     | 1/31/2025       | 12/31/2024      | Change         |
| Total Assets                                                | \$37,107,555.08 | \$35,197,998.37 | \$1,909,556.71 |
| Average Funded Account Balance                              | \$1,232.44      | \$1,168.17      | \$64.27        |
| Total Contributions                                         | \$39,913,781.19 | \$37,966,684.97 | \$1,947,096.22 |
| Average Monthly Contribution Amount                         | \$125.45        | \$126.61        | -\$1.16        |
| Median Monthly Contribution Amount                          | \$83.22         | \$83.16         | \$0.06         |
| Average Contribution Rate                                   | 3.38%           | 3.37%           | 0.01%          |
| Amount of Withdrawals                                       | \$6,152,671.62  | \$5,466,978.34  | \$685,693.28   |
| Accounts with a Full Withdrawal                             | 4,124           | 3,796           | 328            |
| Accounts with a Partial Withdrawal                          | 1,521           | 1,396           | 125            |
| Withdrawal Rate                                             | 11.65%          | 10.94%          | 0.71%          |